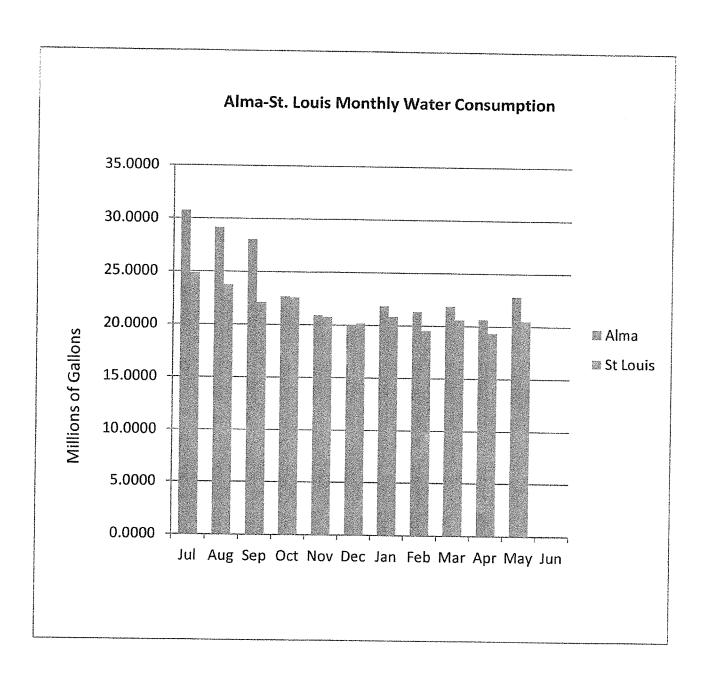

| 47.47%                                                                                                                                                                                                                            |                                                                                                                | 22.53,000<br>52.53%    |  |  |





### WATER LOSS REPORT - 2019

### WATER LOSS REPORT - 2018

| Month     | <u>Purchased</u> | Billed     | <u>Leaks</u> | Flushing  | Flowers | % LOSS      | Fire Dept | <u>Month</u> | Purchased   | Billed      | <u>Leaks</u> | Flushing  | Flowers | % LOSS | Fire Dept |
|-----------|------------------|------------|--------------|-----------|---------|-------------|-----------|--------------|-------------|-------------|--------------|-----------|---------|--------|-----------|
| January   | 20,873,200       | 20,487,200 | 2            | 150,000   | 0       | 1.85        | 0         | January      | 22,759,300  | 22,086,900  | 4            | 150,000   | 0       | 2.27   | 6000      |
| February  | 19,586,000       | 19,540,400 | 1            | 150,000   | 0       | 0.23        | 20,000    |