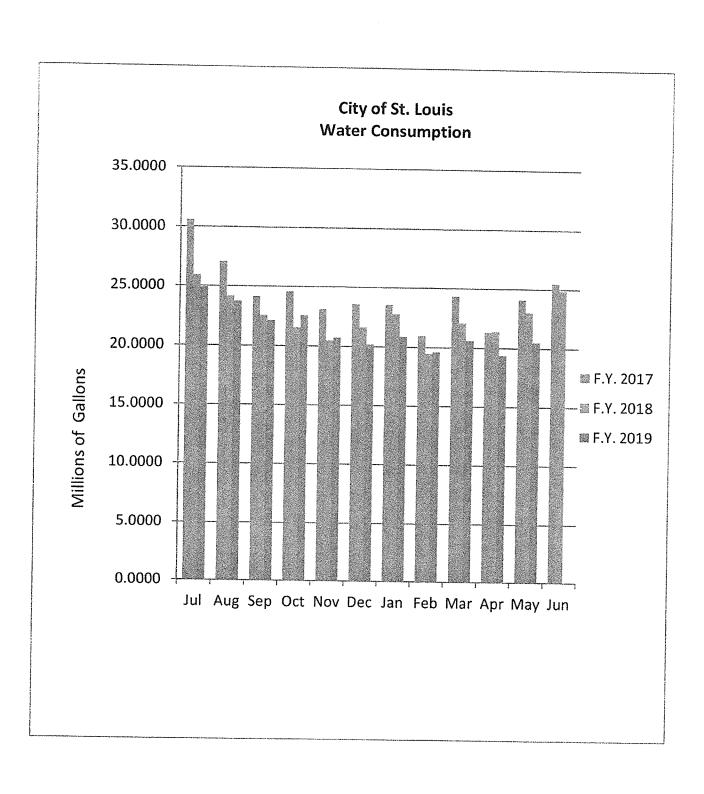

| 47.47%                                                                                                                                                                                                                            |                                                                                                                | 22.53,000<br>52.53%    |  |  |





### WATER LOSS REPORT - 2019

### WATER LOSS REPORT - 2018

| Month     | <u>Purchased</u> | Billed     | <u>Leaks</u> | Flushing  | Flowers | % LOSS      | Fire Dept | <u>Month</u> | Purchased   | Billed      | <u>Leaks</u> | Flushing  | Flowers | % LOSS | Fire Dept |
|-----------|------------------|------------|--------------|-----------|---------|-------------|-----------|--------------|-------------|-------------|--------------|-----------|---------|--------|-----------|
| January   | 20,873,200       | 20,487,200 | 2            | 150,000   | 0       | 1.85        | 0         | January      | 22,759,300  | 22,086,900  | 4            | 150,000   | 0       | 2.27   | 6000      |
| February  | 19,586,000       | 19,540,400 | 1            | 150,000   | 0       | 0.23        | 20,000